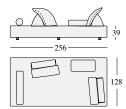

SHE020 divano sofa canapé Sofa

SHE010 seduta seat assise Sitzfläche

SHETR2 schienale back-rest dossier Rückenteil

SHEQD2 cuscino cushion coussin Kissen

SHECL1 cuscino cushion coussin Kissen

SHERT1 cuscino *cushion* coussin *Kissen* 