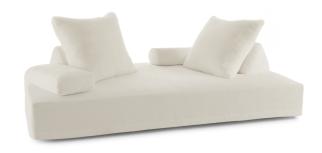

## General description:

Rectangular sommier in extra sof Gellyfoam®, bedecked with soft elements: two pyramidal Thai cushions as backrest, internally weighted, with a special blocking material under the base, so that they can be freely placed on the sofa; two big squared cushions in down feathers; a cylindrical down feather armrest and a large rectangular cushion, also in down feathers. The project faces the historical oriental origins of real comfort, the one without any constriction.

## Use:

The different cushions of Sherazade, which can be placed as requested on the sommier, offer various and free comfort options: everybody has the possibility to create its own position according to the need, the mood and desires. Without any structure and thanks to the elimination of frontback, left-right it offers many advantages and extraordinary performances:

- From formal seating to big bed

- From a formal face to face situation or laying to a lecture position

- From big daybed to each comfortable position you want to get.